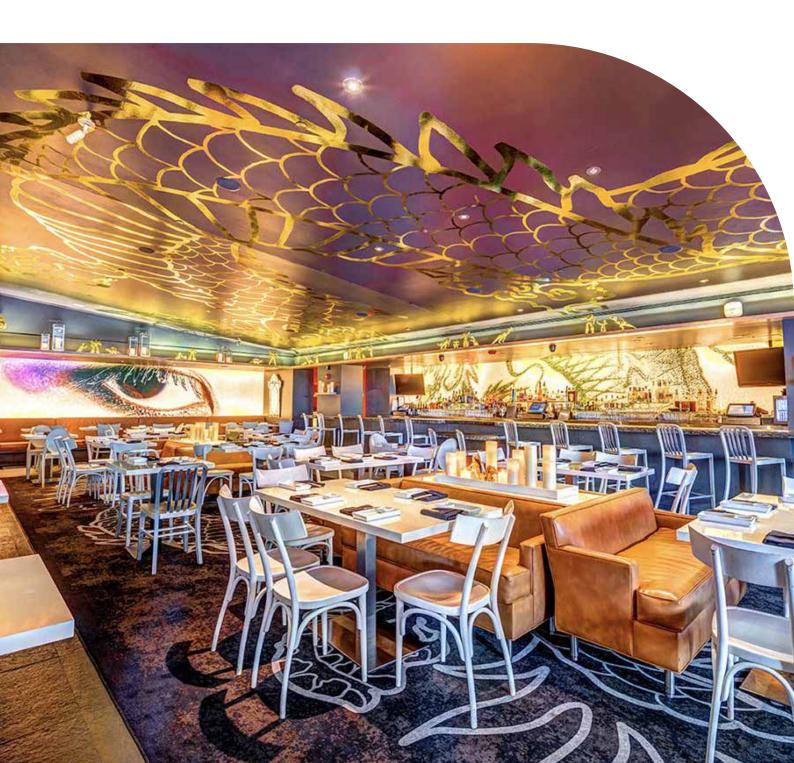

### **Description**

DreamScape® Special Effects offers a premium range of high quality, reflective wall coverings. With its superior finish, this collection is ideal for creating striking wall graphics and impressive wide-format murals.